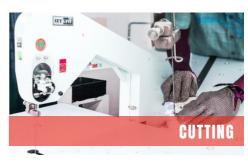

Our fully automatic cutting machine with auto CAD hekp us to do complicated designs with accurate cutting-edge technology.

Band Knife Cutting machine used to cutt sharp edges for baby wears and kids wears.