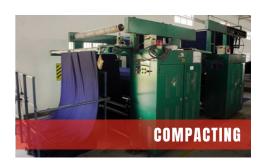

The fabric finishing consists of Compaction with a capacity of 4 tonnes. The washed and laundered cloth is sent through "Tube-tex" USA compacting machine to control shrinkage. All processed fabric is preshrunk, so that the garments always retain shape.