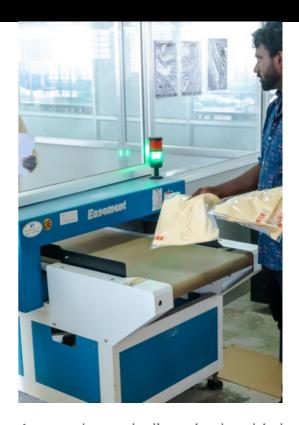

Our fully automatic cutting machine with auto CAD hekp us to do complicated designs with accurate cutting-edge technology.

Band Knife Cutting machine used to cutt sharp edges for baby wears and kids wears.