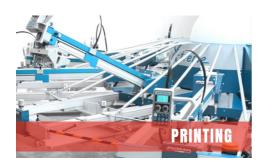

According to the requirements of printing, the cloth is processed for various colours, designs, qualities and other specifications.

Fully automated multi-colour rotary printing with a capacity of 8 tons is engaged for all pigment, reactive & discharge prints.

Placed printings with a capacity of 3000 pieces are engaged for all pigment, non-pvc, foam, high density & foil prints.

resourzburg is specialized manufacturing Elastics, Satins, 100% Melange, Jacquards, Laces, different colours and sizes according the clients specifications. resourzburg is technically fulfilled with latest computers with Pattern Making Software to produce huge combinations of Elastics Tapes with variety of colours and designs according the customer's specification.